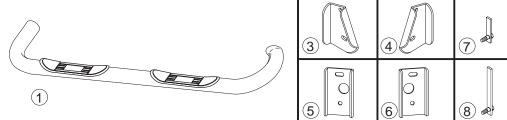

## **INSTRUCTIONS**

APPLICATION: 1999-06 TOYOTA TUNDRA EXTENDED CAB 2004-06 TOYOTA TUNDRA DOUBLE CAB

STEP BAR ASSEMBLIES

202006-2

| ITEM                                                     | QTY                                       | CONTENTS -                                                                                                                                                                                                                                                                                     | TOOLS -                                                          |         |  |
|----------------------------------------------------------|-------------------------------------------|------------------------------------------------------------------------------------------------------------------------------------------------------------------------------------------------------------------------------------------------------------------------------------------------|------------------------------------------------------------------|---------|--|
| 1,2<br>3,4<br>5,6<br>7<br>8<br>9<br>10<br>11<br>12<br>13 | 2<br>2<br>2<br>1<br>1<br>2<br>6<br>8<br>8 | STEP BAR, PASSENGER (1) AND DRIVER (2) FRONT BRACKET, PASSENGER (3) AND DRIVER (4) REAR BRACKET, PASSENGER (5) AND DRIVER (6) FRONT MOUNT TAB ASSEMBLY, PASSENGER FRONT MOUNT TAB ASSEMBLY, DRIVER SPACER WASHER 1/2-13 X 1.75" HEX HEAD BOLT 1/2" FLAT WASHER 1/2" LOCK WASHER 1/2-13 HEX NUT | 3/4" SOCKET<br>3/4" WRENC<br>6" EXTENSIO<br>RATCHET<br>TORQUE WE | H<br>ON |  |