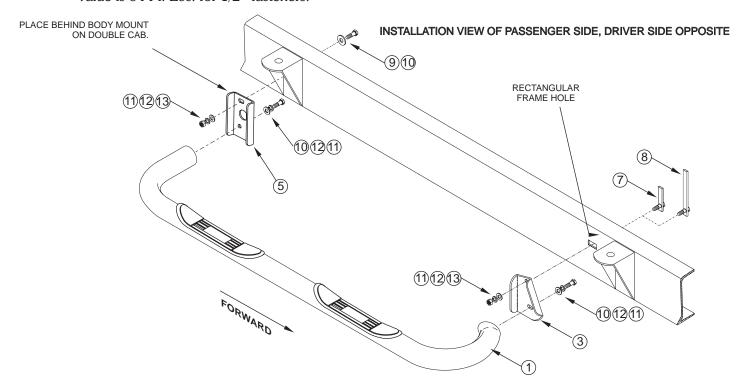

- STEP 1. Remove the contents from box and check for damage. Verify all parts are present. Read instructions completely before beginning.
- STEP 2. Locate the rectangular holes in frame towards the front of the vehicle. Insert front mount tab assemblies into the hole from the inside of frame. Attach front brackets as shown. Hand tighten.
- STEP 3. Attach rear brackets as shown. Hand tighten. **NOTE:** Place the spacer washer under the head of the hex head bolt and insert through frame from the inside of frame.
  - STEP 4. Attach step bars as shown. Hand tighten.
  - STEP 5. Make sure step bar and brackets are properly aligned with vehicle and tighten fasteners. Recommended torque value is 64 Ft. Lbs. for 1/2" fasteners.