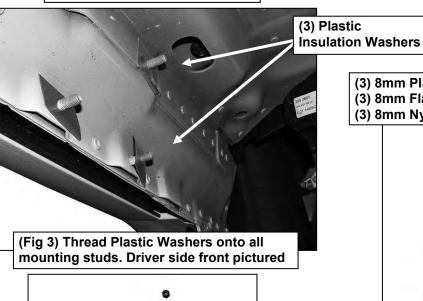

# REMOVE CONTENTS FROM BOX. VERIFY ALL PARTS ARE PRESENT. READ INSTRUCTIONS CAREFULLY BEFORE STARTING INSTALLATION. ASSISTANCE IS RECOMMENDED.

- 1. Start the installation under the driver side of the vehicle. Locate the front and rear factory running board mounting locations along the inner side of the body, (**Figure 1**).
- 2. Slide (1) Plastic Washer over each factory mounting stud in the body panel, (Figures 2 & 3). IMPORTANT: The Plastic Washers are designed to prevent corrosion between the aluminum body panel and the steel mounting brackets. Do not install the Brackets without the Plastic Washers.
- 3. Select (1) Mounting Bracket. **NOTE**: All (4) Brackets are universal and will fit left or right side. Attach the Mounting Bracket to the (3) factory studs with (3) 8mm Flat Washers and (3) 8mm Nylon Lock Nuts, (**Figure 4**). Snug but do not fully tighten the hardware.
- **4.** Repeat **Steps 1—3** to install the rear driver side Bracket.
- **5.** Select the driver/left Sidebar. Carefully position the Sidebar onto the (3) Mounting Brackets. **IMPORTANT**: Do not slide, (front to back or rotate), the Sidebar on the Brackets or damage to the finish on the Sidebar may result. Attach the Sidebar to the Mounting Brackets with (4) 8mm x 25mm Hex Bolts, (4) 8mm Lock Washers and (4) 8mm Flat Washers, (**Figure 5**). Do not tighten hardware.
- **6.** Level and adjust the Sidebar and tighten all hardware.
- 7. Repeat **Steps 1—6** to install the passenger/right Sidebar.
- 8. Do periodic inspections to the installation to make sure that all hardware is secure and tight.