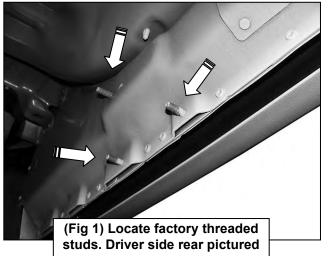

# REMOVE CONTENTS FROM BOX. VERIFY ALL PARTS ARE PRESENT. READ INSTRUCTIONS CAREFULLY BEFORE STARTING INSTALLATION. ASSISTANCE IS RECOMMENDED.

- 1. Start the installation under the driver side of the vehicle. Locate the front and rear factory running board mounting locations along the inner side of the body, (**Figure 1**).
- 2. Slide (1) Plastic Washer over each factory mounting stud in the body panel, (Figures 2 & 3). IMPORTANT: The Plastic Washers are designed to prevent corrosion between the aluminum body panel and the steel mounting brackets. Do not install the Brackets without the Plastic Washers.
- 3. Select (1) Mounting Bracket. **NOTE**: All (4) Brackets are universal and will fit left or right side. Attach the Mounting Bracket to the (3) factory studs with (3) 8mm Flat Washers and (3) 8mm Nylon Lock Nuts, (**Figure 4**). Snug but do not fully tighten the hardware.
- **4.** Repeat **Steps 1—3** to install the rear driver side Bracket.
- **5.** Select the driver/left Sidebar. Carefully position the Sidebar onto the (3) Mounting Brackets. **IMPORTANT**: Do not slide, (front to back or rotate), the Sidebar on the Brackets or damage to the finish on the Sidebar may result. Attach the Sidebar to the Mounting Brackets with (4) 8mm x 25mm Hex Bolts, (4) 8mm Lock Washers and (4) 8mm Flat Washers, (**Figure 5**). Do not tighten hardware.
- **6.** Level and adjust the Sidebar and tighten all hardware.
- 7. Repeat **Steps 1—6** to install the passenger/right Sidebar.
- 8. Do periodic inspections to the installation to make sure that all hardware is secure and tight.