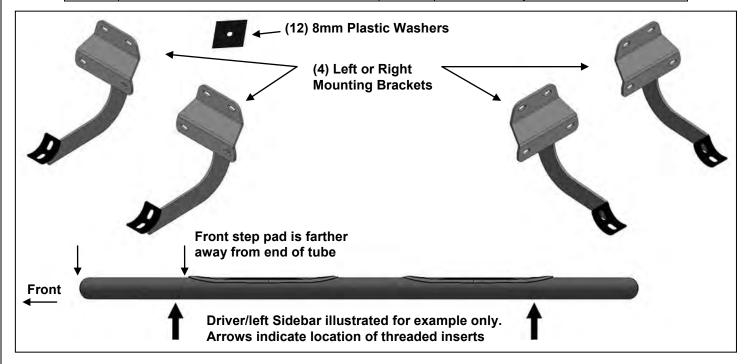

#### **PARTS LIST:**

| 1  | Driver/left Sidebar                      | 8  | 8-1.25mm x 25mm Hex Bolts   |
|----|------------------------------------------|----|-----------------------------|
| 1  | Passenger/right Sidebar                  | 20 | 8mm x 24mm OD x 2mm Washers |
| 4  | Sidebar Brackets (use for left or right) | 8  | 8mm Lock Washers            |
| 12 | 8mm Plastic Washers                      | 12 | 8-1.25mm Nylon Lock Nuts    |

# REMOVE CONTENTS FROM BOX. VERIFY ALL PARTS ARE PRESENT. READ INSTRUCTIONS CAREFULLY BEFORE STARTING INSTALLATION. ASSISTANCE IS RECOMMENDED.

- 1. Start the installation under the driver side of the vehicle. Locate the front and rear factory running board mounting locations along the inner side of the body, (**Figure 1**).
- 2. Slide (1) Plastic Washer over each factory mounting stud in the body panel, (Figures 2 & 3). IMPORTANT: The Plastic Washers are designed to prevent corrosion between the aluminum body panel and the steel mounting brackets. Do not install the Brackets without the Plastic Washers.
- 3. Select (1) Mounting Bracket. **NOTE**: All (4) Brackets are universal and will fit left or right side. Attach the Mounting Bracket to the (3) factory studs with (3) 8mm Flat Washers and (3) 8mm Nylon Lock Nuts, (**Figure 4**). Snug but do not fully tighten the hardware.
- **4.** Repeat **Steps 1—3** to install the rear driver side Bracket.
- **5.** Select the driver/left Sidebar. Carefully position the Sidebar onto the (3) Mounting Brackets. **IMPORTANT**: Do not slide, (front to back or rotate), the Sidebar on the Brackets or damage to the finish on the Sidebar may result. Attach the Sidebar to the Mounting Brackets with (4) 8mm x 25mm Hex Bolts, (4) 8mm Lock Washers and (4) 8mm Flat Washers, (**Figure 5**). Do not tighten hardware.
- **6.** Level and adjust the Sidebar and tighten all hardware.
- 7. Repeat **Steps 1—6** to install the passenger/right Sidebar.
- 8. Do periodic inspections to the installation to make sure that all hardware is secure and tight.