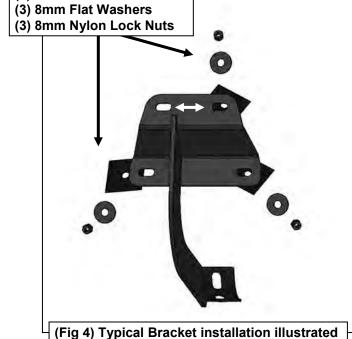

# REMOVE CONTENTS FROM BOX. VERIFY ALL PARTS ARE PRESENT. READ INSTRUCTIONS CAREFULLY BEFORE STARTING INSTALLATION. ASSISTANCE IS RECOMMENDED.

- 1. Start the installation under the driver side of the vehicle. Locate the front and rear factory running board mounting locations along the inner side of the body, (**Figure 1**).
- 2. Slide (1) Plastic Washer over each factory mounting stud in the body panel, (Figures 2 & 3). IMPORTANT: The Plastic Washers are designed to prevent corrosion between the aluminum body panel and the steel mounting brackets. Do not install the Brackets without the Plastic Washers.
- 3. Select (1) Mounting Bracket. **NOTE**: All (4) Brackets are universal and will fit left or right side. Attach the Mounting Bracket to the (3) factory studs with (3) 8mm Flat Washers and (3) 8mm Nylon Lock Nuts, (**Figure 4**). Snug but do not fully tighten the hardware.
- **4.** Repeat **Steps 1—3** to install the rear driver side Bracket.
- **5.** Select the driver/left Sidebar. Carefully position the Sidebar onto the (3) Mounting Brackets. **IMPORTANT**: Do not slide, (front to back or rotate), the Sidebar on the Brackets or damage to the finish on the Sidebar may result. Attach the Sidebar to the Mounting Brackets with (4) 8mm x 25mm Hex Bolts, (4) 8mm Lock Washers and (4) 8mm Flat Washers, (**Figure 5**). Do not tighten hardware.
- **6.** Level and adjust the Sidebar and tighten all hardware.
- 7. Repeat **Steps 1—6** to install the passenger/right Sidebar.
- 8. Do periodic inspections to the installation to make sure that all hardware is secure and tight.