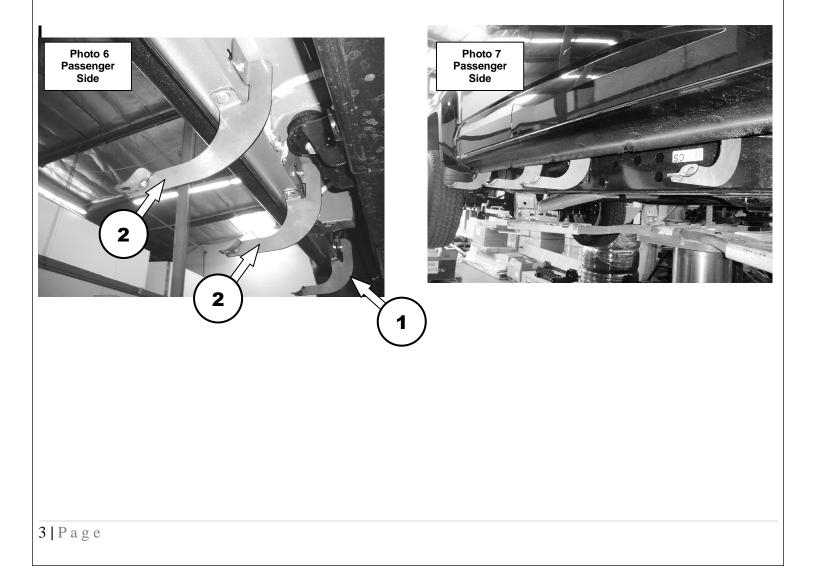

**Step-4** Locate the plastic plugs and holes in the rocker panel at the center and rear of the cab, and repeat steps1-3 to install the two center and rear bracket, (Photo 6 & 7). Leave the bolts loose for final adjustment.