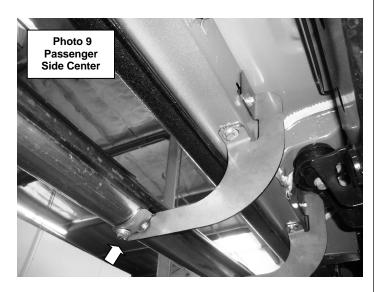

**Step-5** Attach the passenger side step to the front and rear bracket using (2) 3/8" x 1 ¼" hex bolts, (2) 3/8" flat washers and (2) 3/8" lock washers, and to the center brackets using (1) 3/8" x 1 ¼" hex bolt, (1) 3/8" flat washer, and (1) 3/8" lock washer, (Photo 8 & 9).