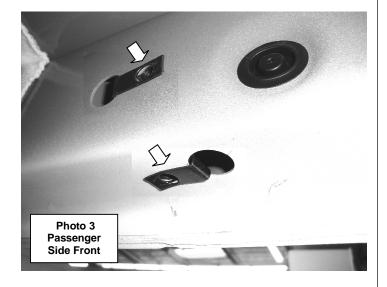

**Step-2** Install M8 Clip-Nuts in the rocker panel with the threaded end centered over the smaller hole, (Photo 3).

**Step-3** Attach the passenger side front bracket to the rocker panel using (2) M8 hex bolts, (2) 5/16" flat washers and (2) 5/16" lock washers, (Photo 4 & 5). Leave the bolts loose for final adjustment.