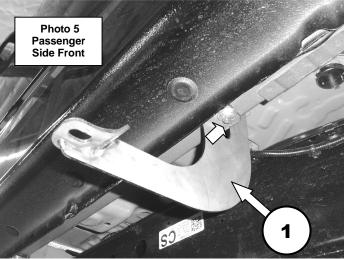

**Step-2** Install M8 Clip-Nuts in the rocker panel with the threaded end centered over the smaller hole, (Photo 3).

**Step-3** Attach the passenger side front bracket to the rocker panel using (2) M8 hex bolts, (2) 5/16" flat washers and (2) 5/16" lock washers, (Photo 4 & 5). Leave the bolts loose for final adjustment.