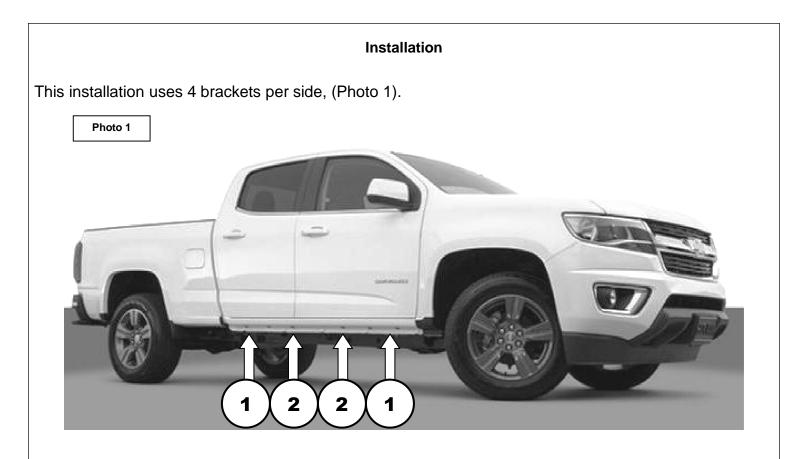

## Installation Instructions 4000 Series Side Steps Part Number 4235 (B-C-PS) 2015-2016 Chevrolet Colorado & GMC Canyon Crew Cab Do not attempt to install this product on any vehicle other than the one listed above! Parts List Part # Description Torque No. Qty. 372040AA Front & Rear Bracket (passenger side) 1 2 Front & Rear Bracket (passenger side) 2 2 372040BA Center Bracket (passenger side) 3 2 372040AA Front & Rear Bracket (driver side) 4 2 372040BA Center Bracket (driver side) 5 1 Passenger Side Step Driver Side Step 6 1 7 12 3/8" -16 x 1-1/4" Hex Bolt 30 Ft. Lbs 12 3/8" Flat Washer 8 9 12 3/8" Lock Washer 10 16 M8-1.25 x 25mm Hex Bolt 20 Ft. Lbs 11 16 M8-1.25 Clip-Nut 5/16" Flat Washer 12 16 13 16 5/16" Lock Washer Center Bracket (passenger side) **Tool Required:** 13mm & 9/16" Socket 13mm & 9/16" Wrench Ratchet & Ratchet Extension Approximate installation time: 60 min