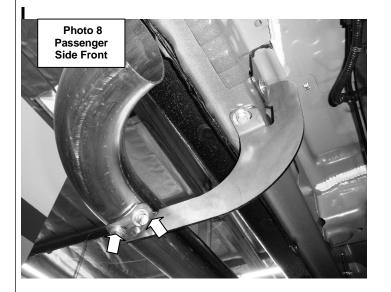

**Step-5** Attach the passenger side step to the front and rear bracket using (2) 3/8" x 1 ¼" hex bolts, (2) 3/8" flat washers and (2) 3/8" lock washers, and to the center brackets using (1) 3/8" x 1 ¼" hex bolt, (1) 3/8" flat washer, and (1) 3/8" lock washer, (Photo 8 & 9).