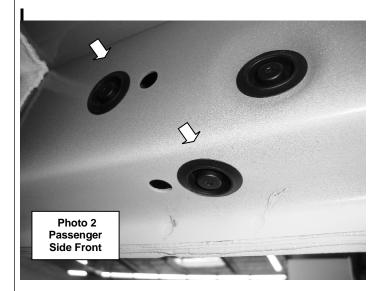

**Step-1** Begin the installation on the passenger side. Starting at the front of the vehicle, locate and remove the plastic plugs in the back side and bottom of rocker panel to expose the holes used for placement of the M8 Clip- Nuts, (Photo 2).