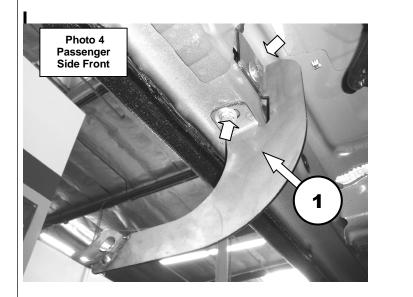

**Step-2** Install M8 Clip-Nuts in the rocker panel with the threaded end centered over the smaller hole, (Photo 3).

**Step-3** Attach the passenger side front bracket to the rocker panel using (2) M8 hex bolts, (2) 5/16" flat washers and (2) 5/16" lock washers, (Photo 4 & 5). Leave the bolts loose for final adjustment.