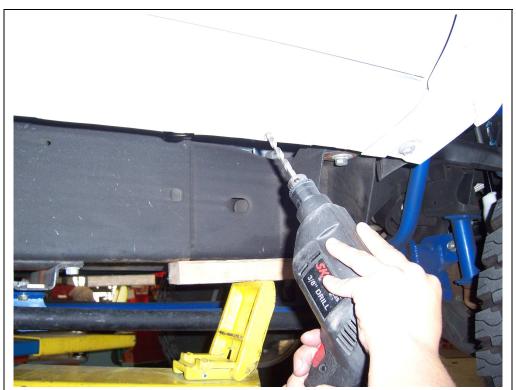

1

FODI7.003.I

**STEP-2** Measure up from the bottom edge of the pinch mold 7/16" and scribe intersecting lines.

**STEP-3** Confirm the measurements, center punch and drill 3/8" holes through the body pinch mold. Repeat the above procedure for the driver side.