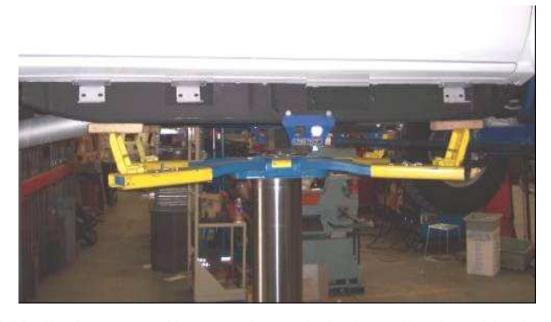

2 FODI7.003.I

**STEP-4** Loosely attach the lower flange of the mounting brackets to the bottom of the body pinch mold using the 3/8" x 1" carriage bolts, flat washers, lock washers and nuts as shown.

**STEP-5** Position the passenger sidestep up to the mounting brackets and loosely attach it to the brackets using the 3/8" x 1 1/4" hex bolts, flat washers, lock washers and nuts. Align sidestep with the body and then tighten all mounting bracket and sidestep nuts and bolts. Repeat the above installation steps to install the driver side mounting brackets and side step.