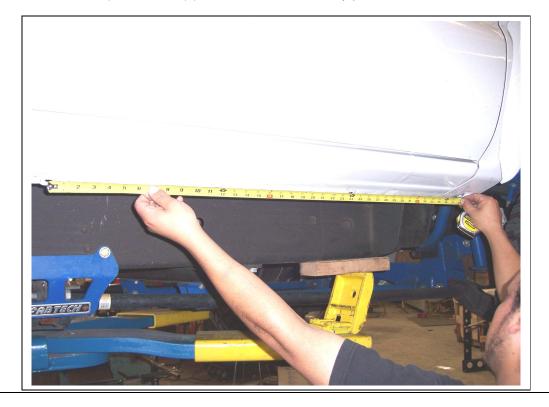

It is the installer's responsibility to confirm all measurements and that there are no obstructions such as brake, fuel or electrical lines before drilling.

**STEP-1** Beginning with the passenger side measure rearward from the front fender bolt (refer to diagram for dimensions) and scribe (6) vertical lines on the body pinch mold.

1

FODI7.003.I

**STEP-2** Measure up from the bottom edge of the pinch mold 7/16" and scribe intersecting lines.

**STEP-3** Confirm the measurements, center punch and drill 3/8" holes through the body pinch mold. Repeat the above procedure for the driver side.