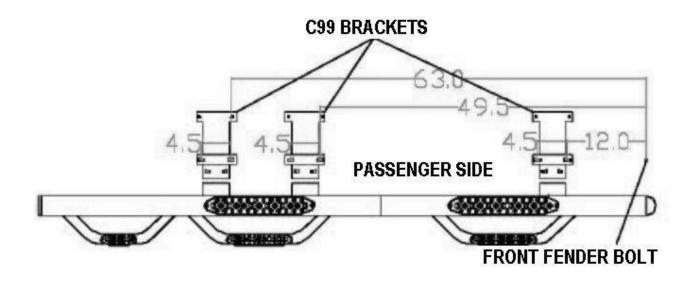

It is the installer's responsibility to confirm all measurements and that there are no obstructions such as brake, fuel or electrical lines before drilling.

**STEP-1** Beginning with the passenger side measure rearward from the front fender bolt (refer to diagram for dimensions) and scribe (6) vertical lines on the body pinch mold.

1

FODI7.003.I

**STEP-2** Measure up from the bottom edge of the pinch mold 7/16" and scribe intersecting lines.

**STEP-3** Confirm the measurements, center punch and drill 3/8" holes through the body pinch mold. Repeat the above procedure for the driver side.