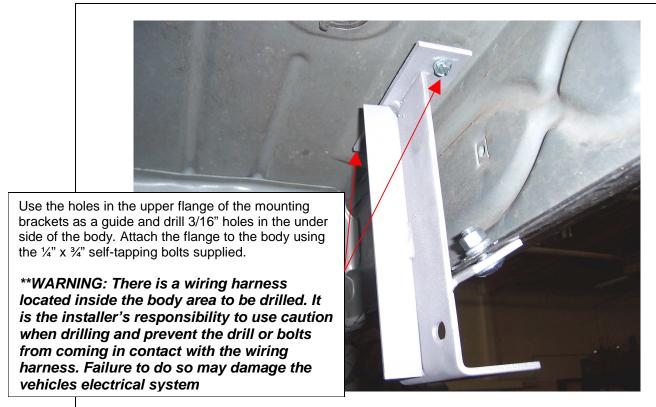

2 FODI7.003.I

**STEP-4** Loosely attach the lower flange of the mounting brackets to the bottom of the body pinch mold using the 3/8" x 1" carriage bolts, flat washers, lock washers and nuts as shown.

**STEP-5** Position the passenger sidestep up to the mounting brackets and loosely attach it to the brackets using the 3/8" x 1 1/4" hex bolts, flat washers, lock washers and nuts. Align sidestep with the body and then tighten all mounting bracket and sidestep nuts and bolts. Repeat the above installation steps to install the driver side mounting brackets and side step.