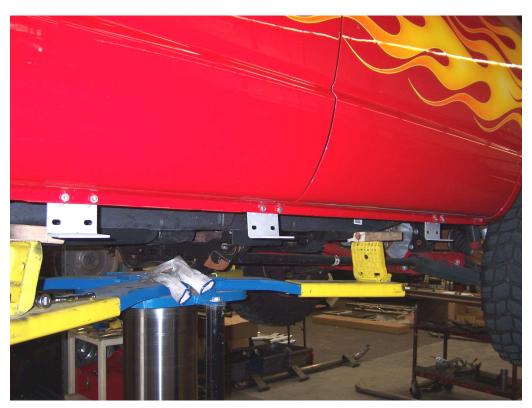

STEP-6 Align sidestep with the body and then tighten all mounting bracket and sidestep nuts and bolts.

STEP-7 Repeat the above steps to install the driver side mounting brackets and sidestep.

FOR TECHNICAL OR WARRANTY INFORMATION CALL: