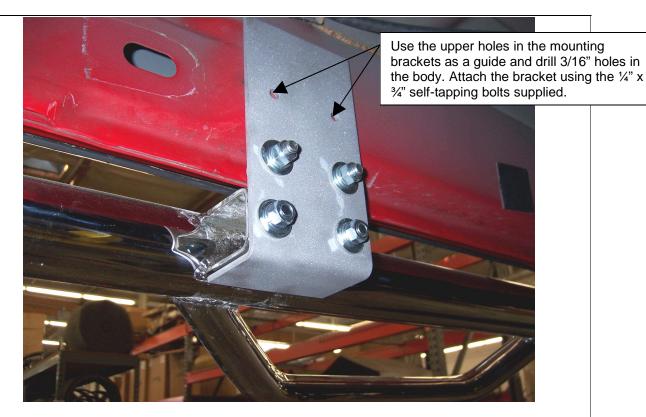

**STEP-4** Loosely attach the mounting brackets to the body pinch mold using the 3/8" x 2" hex bolts, flat washers, lock washers and hex nuts as shown.

**STEP-5** Position the passenger sidestep up to the mounting brackets and loosely attach it to the brackets using the 3/8" x 1 1/4" hex bolts, flat washers, lock washers and hex nuts.

STEP-6 Align sidestep with the body and then tighten all mounting bracket and sidestep nuts and bolts.

STEP-7 Repeat the above steps to install the driver side mounting brackets and sidestep.

FOR TECHNICAL OR WARRANTY INFORMATION CALL: