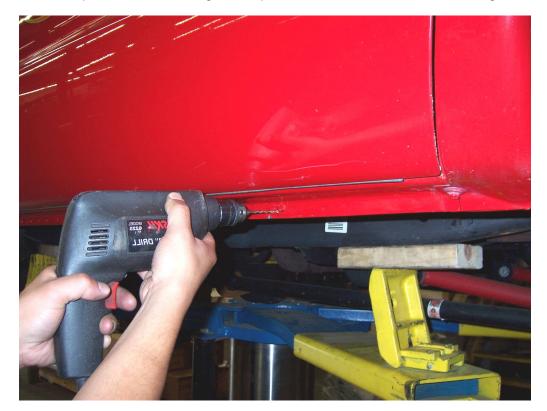

1

STEP-2 Measure up from the bottom edge of the pinch mold 7/16" and scribe intersecting lines.

**STEP-3** Confirm the measurements, center punch and drill 3/8" holes through the body pinch mold. Repeat the above steps for the driver side.