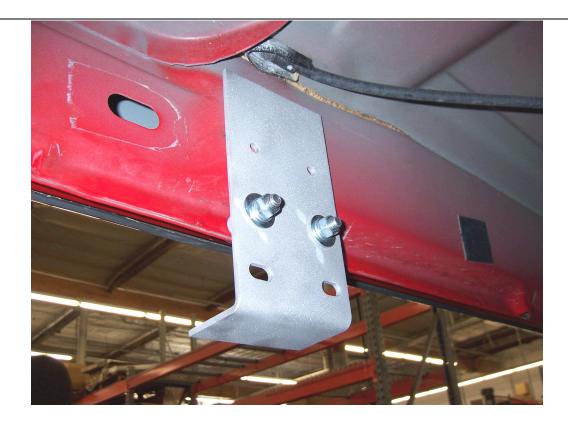

**STEP-4** Loosely attach the mounting brackets to the body pinch mold using the 3/8" x 2" hex bolts, flat washers, lock washers and hex nuts as shown.

**STEP-5** Position the passenger sidestep up to the mounting brackets and loosely attach it to the brackets using the 3/8" x 1 1/4" hex bolts, flat washers, lock washers and hex nuts.