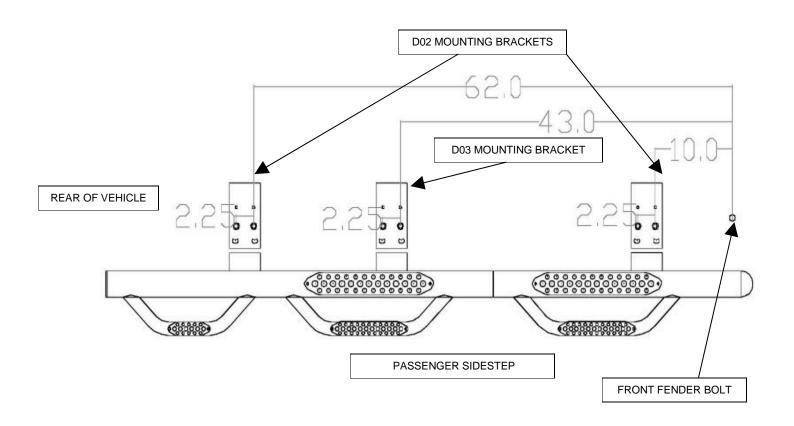

It is the installer's responsibility to confirm all measurements and that there are no obstructions such as brake, fuel or electrical lines before drilling.

STEP-1 Beginning with the passenger side measure reward from the front fender bolt (refer to diagram for dimensions) and scribe (6) vertical lines on the body pinch mold.

1

STEP-2 Measure up from the bottom edge of the pinch mold 7/16" and scribe intersecting lines.

**STEP-3** Confirm the measurements, center punch and drill 3/8" holes through the body pinch mold. Repeat the above steps for the driver side.