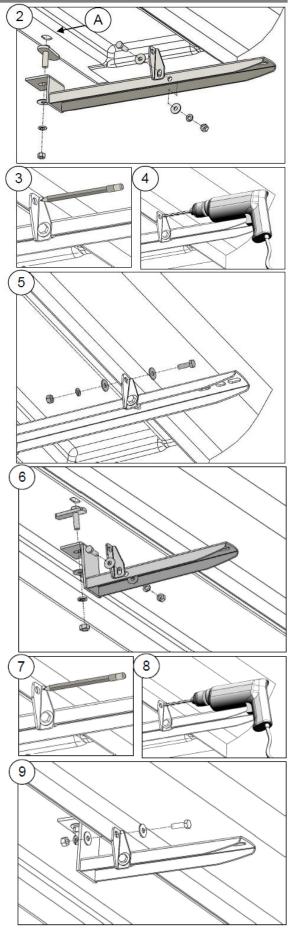

5. Locate the hole (A). Introduce (1) large bolt plate as shown in image 2. Place the front bracket and secure to the bolt plate using 3/8" flat and lock washers and hex nut. Secure the auxiliary front bracket to the front bracket using 5/16" hardware as shown. Do not tighten.

6. Scribe a point where the auxiliary front bracket hole match with the pinch mold. Image 3. Drill 5/16" hole through the pinch mold . Image 4.

7. Secure auxiliary front bracket to the pinch mold using (1)  $5/16 \times 1^{\circ}$  hex bolt, flat and lock washers and hex nut.

8. Locate the existing hole (B) at rear part of vehicle. Introduce the narrow bolt plate as shown in Image 6. Place the rear bracket and and secure to the bolt plate using 3/8" flat and lock washers and hex nut. Secure the auxiliary rear bracket to the rear bracket using 5/16" hardware. Do not tighten yet.

9. Scribe a point where the auxiliary front bracket hole match with the pinch mold. Image 7. Drill 5/16" hole through the pinch mold . Image 8.

10. Secure auxiliary front bracket to the pinch mold using (1)  $5/16 \times 1$ " hex bolt, flat and lock washers and hex nut.