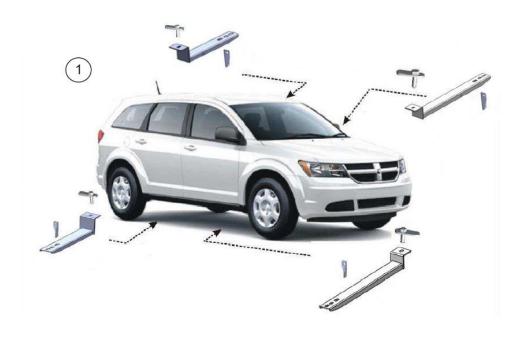

3. The approximate installation time is 30 min.

4. NOTE: This installation requires to drill the pinch mold to attach auxiliary brackets.

5. Underneath the body there are existing holes see image 1 to identify the location of the brackets.

5. Locate the hole (A). Introduce (1) large bolt plate as shown in image 2. Place the front bracket and secure to the bolt plate using 3/8" flat and lock washers and hex nut. Secure the auxiliary front bracket to the front bracket using 5/16" hardware as shown. Do not tighten.

8. Locate the existing hole (B) at rear part of vehicle. Introduce the narrow bolt plate as shown in Image 6. Place the rear bracket and and secure to the bolt plate using 3/8" flat and lock washers and hex nut. Secure the auxiliary rear bracket to the rear bracket using 5/16" hardware. Do not tighten yet.