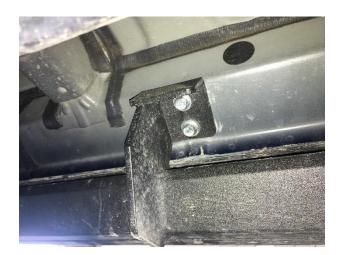

<u>Step 4</u> Beginning with the center bracket, start one of the M8x30mm hex bolts into the factory bolt location and leave loose. Start the second M8x30mm hex bolt in the same bracket and loosely tighten.

<u>Step 5</u> Start all remaining M8x30mm hex bolts in each bracket and leave loose. <u>Step 6</u> After finial positioning torque each bolt location to 17 ft/lbs – 21 ft/lbs. <u>Step 7</u> Repeat steps 2-6 for passenger side step. <u>Step 8</u> This concludes the install.