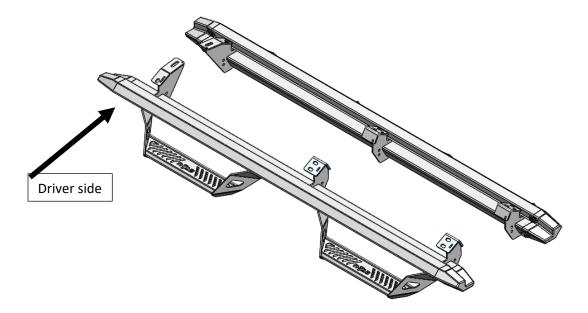

## PREDATOR PRO

| HARDWARE DESCRIPTION        | QTY. |
|-----------------------------|------|
| # HWKT-00008X               | 1    |
| M8X30mm Hex cap with washer | 12   |

**<u>Step 1</u>** Identify the Driver and Passenger side step.