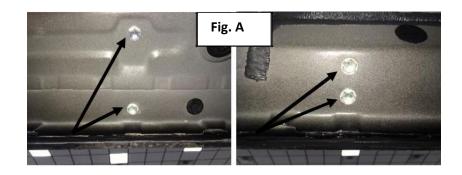

Step 2 Remove any factory hardware and discard. (Fig. A)

**Step 3** Starting with the driver side, position step up to the body of the vehicle and align the brackets up with the factory mounting locations.