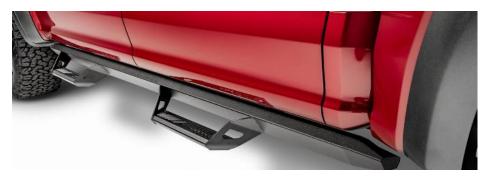

PART NUMBER: PRT1458R PRODUCT: ALUMINUM HOOP STEP APPLICATION: 14-18 4RUNNER NON LIMITED