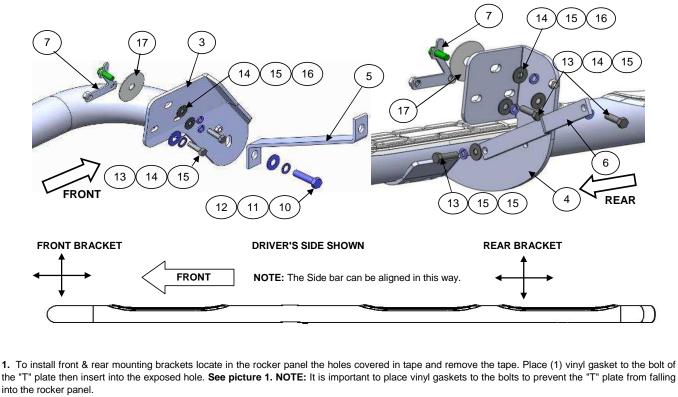

into the rocker panel.

Cleaning and care instructions: Design: Quality: Keep your product clean. Do not use abrasive cleaners or polish. We recommend only non-abrasive automotive wax such as pure carnauba to avoid scratches or rust.

## INSTALLATION INSTRUCTIONS 37319 (1 - 3 - 4) SIDE BAR

2. Place (1) front mounting bracket attach to the bolt of "T" plate previously placed using: (1) 3/8" flat and lock washers and 3/8" hex nut. Secure to the nuts of "T" plate using (2) 3/8 x 1 1/4" hex head bolt, (2) 3/8" flat and lock washers. See Picture 2. Leave loose. Repeat the procedure to install rear mounting bracket.

3. To install auxiliary front mounting bracket, locate existing hole in the chassis then place (1) 1/2 x 4" hex head bolt with (1) 1/2" flat washer. Place auxiliary front mounting bracket and secure using (1) 1/2" flat and lock washers and (1) 1/2" hex nut. See picture 2. Leave loose.

**4.** To install auxiliary rear mounting bracket, locate existing hole in the chassis support. **See Picture 3.** Introduce (1) 3/8 x 1 1/4" hex head bolt then place rear auxiliary mounting bracket and secure to the bolt previously placed using (1) 3/8" flat and lock washers and 3/8" hex nut. Secure the other end to the rear mounting bracket using (1) 3/8 x 1 1/4" hex head bolt, (1) 3/8" flat and lock washers and (1) 3/8" hex nut. Leave loose. **Picture 4.** 

5. Place Side Bar to the front mounting brackets and secure using (1) 1/2 x 2" hex head bolt, and (1) 1/2" flat and lock washers. Secure to the rear mounting brackets using (2) 3/8 x 1 1/4" hex head bolt, and (2) 3/8" flat and lock washers. **NOTE:** Using same 1/2" bolt secure front mounting bracket and auxiliary front mounting bracket to Wheel to Wheel . Leave loose.