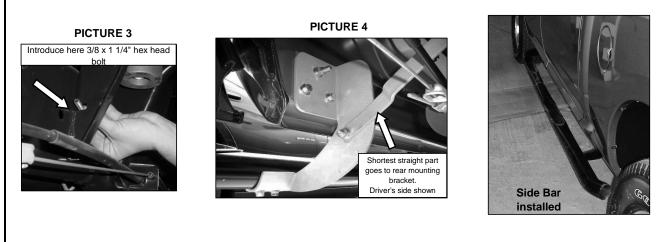

**4.** To install auxiliary rear mounting bracket, locate existing hole in the chassis support. **See Picture 3.** Introduce (1) 3/8 x 1 1/4" hex head bolt then place rear auxiliary mounting bracket and secure to the bolt previously placed using (1) 3/8" flat and lock washers and 3/8" hex nut. Secure the other end to the rear mounting bracket using (1) 3/8 x 1 1/4" hex head bolt, (1) 3/8" flat and lock washers and (1) 3/8" hex nut. Leave loose. **Picture 4.** 

5. Place Side Bar to the front mounting brackets and secure using (1) 1/2 x 2" hex head bolt, and (1) 1/2" flat and lock washers. Secure to the rear mounting brackets using (2) 3/8 x 1 1/4" hex head bolt, and (2) 3/8" flat and lock washers. **NOTE:** Using same 1/2" bolt secure front mounting bracket and auxiliary front mounting bracket to Wheel to Wheel . Leave loose.