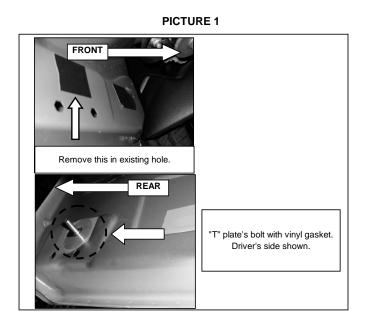

into the rocker panel.

Cleaning and care instructions: Design: Quality: Keep your product clean. Do not use abrasive cleaners or polish. We recommend only non-abrasive automotive wax such as pure carnauba to avoid scratches or rust.