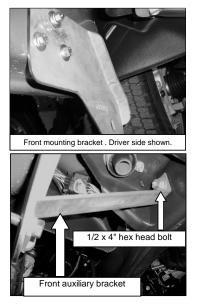

3. To install auxiliary front mounting bracket, locate existing hole in the chassis then place (1) 1/2 x 4" hex head bolt with (1) 1/2" flat washer. Place auxiliary front mounting bracket and secure using (1) 1/2" flat and lock washers and (1) 1/2" hex nut. See picture 2. Leave loose.

**4.** To install auxiliary rear mounting bracket, locate existing hole in the chassis support. **See Picture 3.** Introduce (1) 3/8 x 1 1/4" hex head bolt then place rear auxiliary mounting bracket and secure to the bolt previously placed using (1) 3/8" flat and lock washers and 3/8" hex nut. Secure the other end to the rear mounting bracket using (1) 3/8 x 1 1/4" hex head bolt, (1) 3/8" flat and lock washers and (1) 3/8" hex nut. Leave loose. **Picture 4.** 