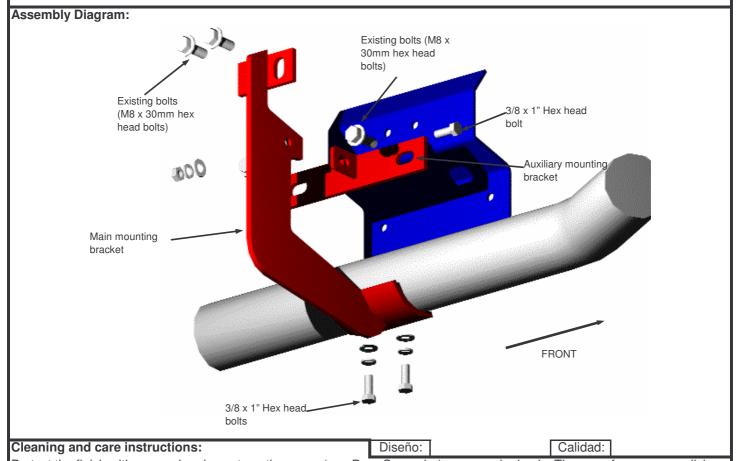

T01 (16) M8 x 30mm Hex head bolt

T02 (16) 5/16" Flat washer T03 (16) 5/16" Lock washer

T04 (12) 3/8 x 1" Hex head bolt

T05 (12) 3/8" Flat washer

T06 (12) 3/8" Lock washer

T07 (4) 3/8" Hex nut

Tools required:

9/16" Socket Ratchet 9/16" Wrench 13mm Socket

Instructions: Aproximated installation time: 30 min.

- 1. Read and understand instructions completely before beginning installation.
- 2. Sidebar set consist of a driver and passenger side. Be sure to determinate the correct side before installation.
- 3. Remove the factory step bar and brackets, save the bolts. Note: If the vehicle does not have the factory step bar, the bolts are included.
- 4. Place mounting brackets up to the frame and secure using removed bolts. If the vehicle does not have the factory step bar, secure using M8 x 30mm hex head bolts, 5/16" flat and lock washers. Leave loose.
- 5. Assemble main mounting and auxiliary mounting brackets, using 3/8 x 1" hex head bolt, flat & lock washers and hex nut. Leave loose.
- 6. Place the sidebar up to the mounting brackets and bolt to the mounting brackets using the 3/8 x 1" hex head bolt, flat and lock washers. Leave loose.
- 7. Make any final adjustments to the alignment of the sidebar and tighten all bolts. Repeat for the opposite side.
- 8. You may need to periodically re-tighten the bolts.