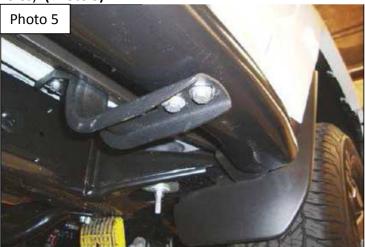

**8**. Attach the passenger Step Bar to the mounting brackets using the supplied M8 hex head bolts, flat washers and lock washers.

NOTE: Attach the Step Bar to the outboard holes in the brackets (3 holes in brackets, use 2 outboard holes). **(Photo 5)** 