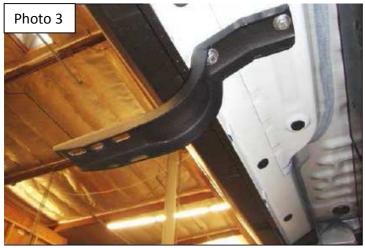

**6**. Attach the front passenger side mounting bracket to the vehicle by using the supplied M8 hex head bolts, flat washers and lock washers. **(Photo 3)** 

**7**. Attach the center and rear passenger side mounting brackets to the vehicle using the supplied M8 hex head bolts, flat washers and lock washers. **(Photo 4)** 