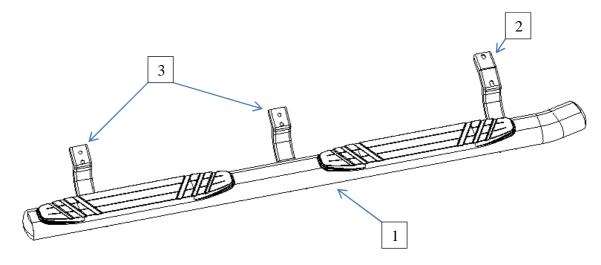

| Parts List |     |          |                       |          |
|------------|-----|----------|-----------------------|----------|
| ítem       | Qty | Part No  | Description           | Torque   |
| 1          | 2   | 37291    | Step-Bar              |          |
| 2          | 2   | 372916AA | Front Bracket         |          |
| 3          | 4   | 372916BA | Rear/Center Bracket   |          |
| 4          | 24  |          | Hex Bolt M8 x 25mm    | 16 ft-lb |
| 5          | 24  |          | Flat Washer 5/16"     |          |
| 6          | 24  |          | Spring Lock Washer M8 |          |