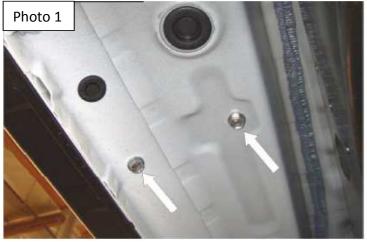

**4**. The front passenger side bracket mounting location is under the floorboard behind the front tire. Remove & discard the factory bolts from the mounting location. **(Photo 1)** 

5. Remove & discard the factory bolts from the center and rear bracket mounting locations. (Photo 2)