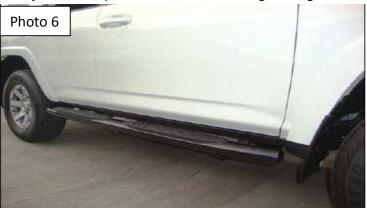

9. Adjust the Step Bar outboard before tightening all fasteners. (Photo 6)

- **10**. Repeat steps 1-7 to install the driver side Step Bar.
- 11. Check and re-tight all the hardware every 6 months