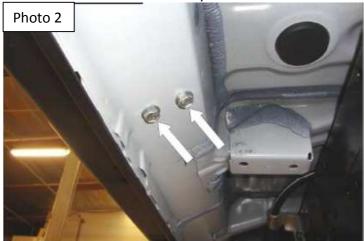

**4**. The front passenger side bracket mounting location is under the floorboard behind the front tire. Remove & discard the factory bolts from the mounting location. **(Photo 1)** 

5. Remove & discard the factory bolts from the center and rear bracket mounting locations. (Photo 2)