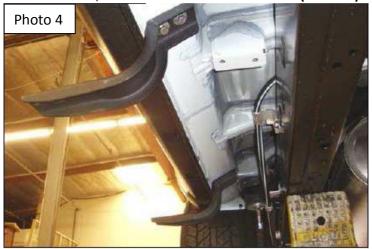

**6**. Attach the front passenger side mounting bracket to the vehicle by using the supplied M8 hex head bolts, flat washers and lock washers. **(Photo 3)** 

**7**. Attach the center and rear passenger side mounting brackets to the vehicle using the supplied M8 hex head bolts, flat washers and lock washers. **(Photo 4)** 