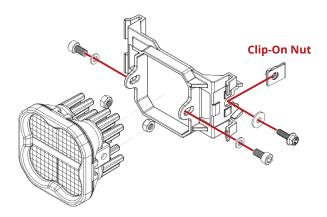

Please contact us if you have any questions.

- 1. Install the supplied clip-on nut onto the bracket, with the threads facing toward the SS3 pod. Then install the supplied nuts into the pod housing with the nylon facing inward.
- 2. Attach the bracket to the pod using the supplied screws and washers. See diagram above. The screws will also determine the aim of your SS3 pods.