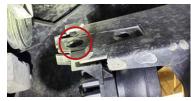

4. Pull the fender liner back and remove the two 10mm bolts holding the factory fog lamp in place. Remove the factory lamp.

5. Install the SS3 pod and bezel onto the vehicle using the included 8mm hex bolt.