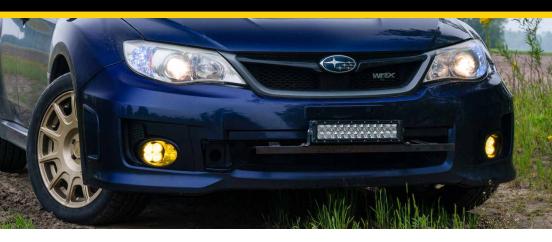

## Type X Foglight Kit

Thank you for your purchase of our new SS3 Type X Foglight Kit. CAD-designed to use existing mounting points, this kit is compatible with the 2011-2014 Subaru WRX and 2008-2009 Subaru Legacy. Basic installation instructions are included below.