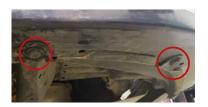

**BOTTOM** 

See back for further instructions.

3. Remove the two push clips securing the fender liner to the bottom of the bumper.

Then remove the 10mm bolt securing the fender liner to the bottom of the bumper.

4. Pull the fender liner back and remove the two 10mm bolts holding the factory fog lamp in place. Remove the factory lamp.

5. Install the SS3 pod and bezel onto the vehicle using the included 8mm hex bolt.