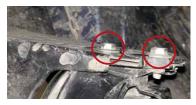

**BOTTOM** 

See back for further instructions.

3. Remove the two push clips securing the fender liner to the bottom of the bumper.

Then remove the 10mm bolt securing the fender liner to the bottom of the bumper.